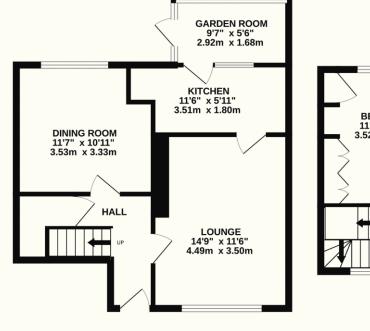

## TOTAL FLOOR AREA: 1097 sq.ft. (101.9 sq.m.) approx.

Whilst every attempt has been made to ensure the accuracy of the floorplan contained here, measurements of doors, windows, rooms and any other items are approximate and no responsibility is taken for any error, omission or mis-statement. This plan is for illustrative purposes only and should be used as such by any prospective purchaser. The services, systems and appliances shown have not been tested and no guarantee as to their operability or efficiency can be given.

Made with Metropix ©2024

TENURE: FREEHOLD COUNCIL TAX BAND: D

MAINTENANCE/SERVICE CHARGE: N/A

Uckfield: 01825 703000 Crowborough: 01892 489000 Lettings: 01825 701030 Info@peteroliverhomes.co.uk

Peter Oliver