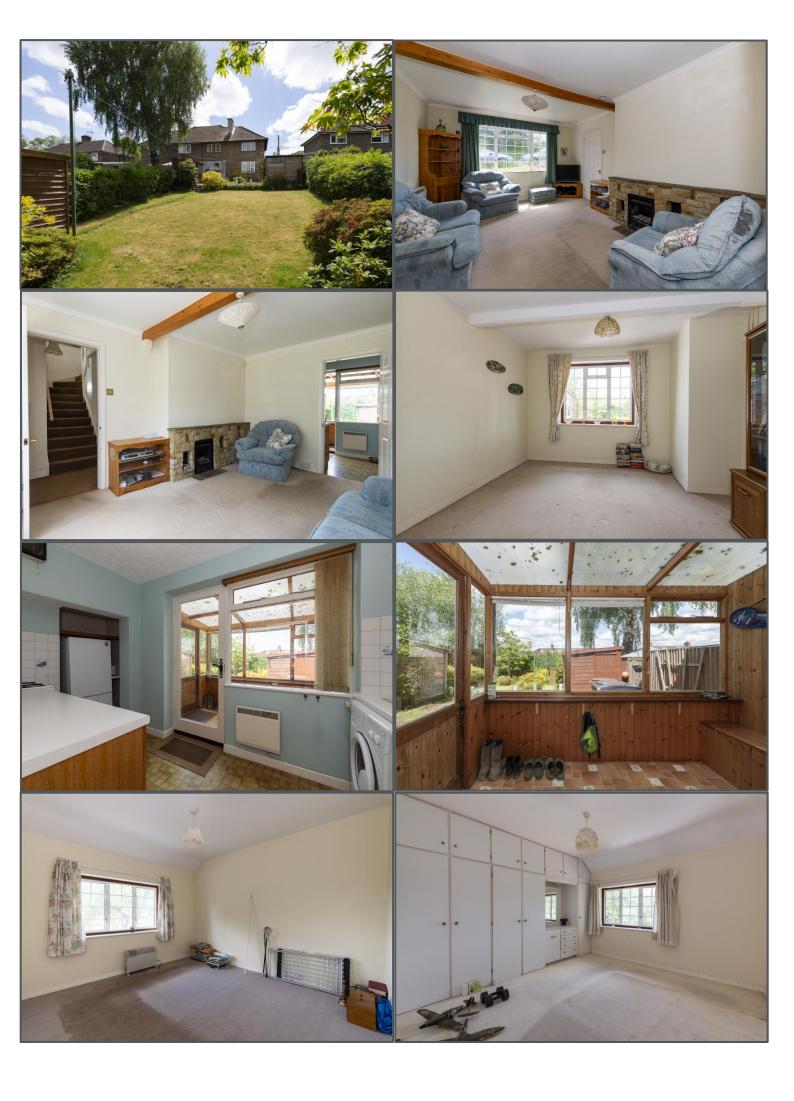

## **EPC RATING**

Current: Potential: PC Awaited

£425,000

Balls Green, Hartfield, TN7 4BU

This 3-bedroom semi-detached home is located in a beautifully rural location in Withyham and is ideal if you are looking for a home to put your own stamp on. The ground floor comprises of an entrance hallway with handy understairs cupboard, a separate dining room, a large bright living room with fireplace and a separate kitchen with garden room to the rear. Upstairs there are two double bedrooms, the master having built in wardrobes, a well-proportioned single bedroom and a family bathroom. Outside there is a wonderfully sunny garden which is mostly laid to lawn with mature shrubs and a sociable patio area, a lovely front garden, driveway for multiple vehicles and the added benefit of a garage. This property has huge potential and could be improved and extended STPP. There is also the added benefit of a well regarded primary school very close by. A viewing is a must to fully appreciate this property!