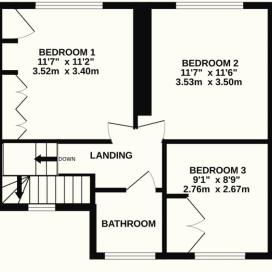

## TOTAL FLOOR AREA: 1097 sq.ft. (101.9 sq.m.) approx.

Whilst every attempt has been made to ensure the accuracy of the floorplan contained here, measurements of doors, windows, rooms and any other items are approximate and no responsibility is taken for any error, omission or mis-statement. This plan is for illustrative purposes only and should be used as such by any prospective purchaser. The services, systems and appliances shown have not been tested and no guarantee as to their operability or efficiency can be given.

Made with Metropix ©2024

TENURE: FREEHOLD COUNCIL TAX BAND: D

MAINTENANCE/SERVICE CHARGE: N/A

Uckfield: 01825 703000 Crowborough: 01892 489000 Lettings: 01825 701030 Info@peteroliverhomes.co.uk

Peter Oliver